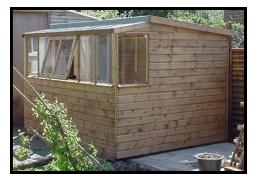

| <b>Potting Sheds</b> |            |            |            |            |            |
|----------------------|------------|------------|------------|------------|------------|
|                      | 1.8 x 1.5m | 1.8 x 1.8m | 1.8 x 2.1m | 2.4 x 1.8m | 2.4 x 2.1m |
| SIZE LENGTH X WIDTH  | 6' x 5'    | 6' x 6'    | 6' x 7'    | 8' x 6'    | 8' x 7'    |
| Supply Only          | £714       | £785       | £838       | £900       | £934       |
| Erected              | £884       | £954       | £1010      | £1074      | £1110      |
| 3" Timber Bearers    | £35        | £35        | £45        | £47        | £50        |

|                     | 2.4 x 2.4m | 3.0 x 1.8m | 3.0 x 2.1m | 3.0 x 2.4m | 3.0 x 2.7m |
|---------------------|------------|------------|------------|------------|------------|
| SIZE LENGTH X WIDTH | 8' x 8'    | 10' x 6'   | 10' x 7'   | 10' x 8'   | 10' x 9'   |
| Supply Only         | £944       | £1025      | £1069      | £1109      | £1175      |
| Erected             | £1120      | £1199      | £1269      | £1309      | £1375      |
| 3" Timber Bearers   | £50        | £48        | £60        | £60        | £65        |