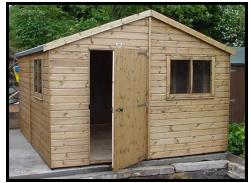

## Premier Workshop

2.4m ( 8' ) Gable End

|                        | 2.4 x 2.4m | 3.0 x 2.4m | 3.6 x 2.4m | 4.2 x 2.4m | 4.8 x 2.4m | 5.4 x 2.4m |  |  |  |
|------------------------|------------|------------|------------|------------|------------|------------|--|--|--|
| SIZE LENGTH X WIDTH    | 8' x 8'    | 10' x 8'   | 12' x 8'   | 14' x 8'   | 16' x 8'   | 18' x 8'   |  |  |  |
| Supply Only            | £918       | £1039      | £1196      | £1316      | £1615      | £1790      |  |  |  |
| Erected                | £1081      | £1205      | £1376      | £1537      | £1839      | £2020      |  |  |  |
| 3" Timber Bearers      | £50        | £60        | £70        | £70        | £88        | £97        |  |  |  |
| 3.0m ( 10' ) Gable End |            |            |            |            |            |            |  |  |  |
|                        | 3.0 x 3.0m | 3.6 x 3.0m | 4.2 x 3.0m | 4.8 x 3.0m | 5.4 x 3.0m | 6.0 x 3.0m |  |  |  |
| SIZE LENGTH X WIDTH    | 10' x 10'  | 12' x 10'  | 14' x 10'  | 16' x 10'  | 18' x 10'  | 20' x 10'  |  |  |  |
| Supply Only            | £1242      | £1380      | £1660      | £1817      | £2056      | £2232      |  |  |  |
| Erected                | £1442      | £1585      | £1887      | £2048      | £2290      | £2471      |  |  |  |
| 3" Timber Bearers      | £75        | £79        | £84        | £88        | £93        | £97        |  |  |  |
| 3.6m ( 12' ) Gable End |            |            |            |            |            |            |  |  |  |
|                        | 3.0 x 3.6m | 3.6 x 3,6m | 4.2 x 3.6m | 4.8 x 3.6m | 5.4 x 3.6m | 6.0 x 3.6m |  |  |  |
| SIZE LENGTH X WIDTH    | 10' x 12'  | 12' x 12'  | 14' x 12'  | 16' x 12'  | 18' x 12'  | 20' x 12'  |  |  |  |

| SIZE LENGTH X WIDTH | 10' x 12' | 12' x 12' | 14' x 12' | 16' x 12' | 18' x 12' | 20' x 12' |
|---------------------|-----------|-----------|-----------|-----------|-----------|-----------|
| Supply Only         | £1491     | £1684     | £1854     | £2047     | £2349     | £2450     |
| Erected             | £1717     | £1912     | £2124     | £2319     | £2623     | £2728     |
| 3" Timber Bearers   | £84       | £93       | £102      | £111      | £121      | £130      |
|                     |           |           |           |           |           |           |