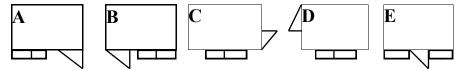

| <b>Potting Sheds</b> |            |            |            |            |            |
|----------------------|------------|------------|------------|------------|------------|
|                      | 1.8 x 1.5m | 1.8 x 1.8m | 1.8 x 2.1m | 2.4 x 1.8m | 2.4 x 2.1m |
| SIZE LENGTH X WIDTH  | 6' x 5'    | 6' x 6'    | 6' x 7'    | 8' x 6'    | 8' x 7'    |
| Supply Only          | £714       | £785       | £838       | £900       | £934       |
| Erected              | £884       | £954       | £1010      | £1074      | £1110      |
| 3" Timber Bearers    | £35        | £35        | £45        | £47        | £50        |

|                     | 2.4 x 2.4m | 3.0 x 1.8m | 3.0 x 2.1m | 3.0 x 2.4m | 3.0 x 2.7m |
|---------------------|------------|------------|------------|------------|------------|
| SIZE LENGTH X WIDTH | 8' x 8'    | 10' x 6'   | 10' x 7'   | 10' x 8'   | 10' x 9'   |
| Supply Only         | £944       | £1025      | £1069      | £1109      | £1175      |
| Erected             | £1120      | £1199      | £1269      | £1309      | £1375      |
| 3" Timber Bearers   | £50        | £48        | £60        | £60        | £65        |