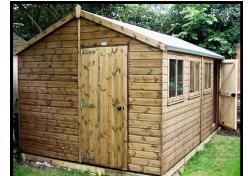

## Premier Workshop

2.4m ( 8' ) Gable End

|                        | 2.4 x 2.4m | 3.0 x 2.4m | 3.6 x 2.4m | 4.2 x 2.4m | 4.8 x 2.4m | 5.4 x 2.4m |  |  |  |
|------------------------|------------|------------|------------|------------|------------|------------|--|--|--|
| SIZE LENGTH X WIDTH    | 8' x 8'    | 10' x 8'   | 12' x 8'   | 14' x 8'   | 16' x 8'   | 18' x 8'   |  |  |  |
| Supply Only            | £918       | £1039      | £1196      | £1316      | £1615      | £1790      |  |  |  |
| Erected                | £1081      | £1205      | £1376      | £1537      | £1839      | £2020      |  |  |  |
| 3" Timber Bearers      | £50        | £60        | £70        | £70        | £88        | £97        |  |  |  |
| 3.0m ( 10' ) Gable End |            |            |            |            |            |            |  |  |  |
|                        | 3.0 x 3.0m | 3.6 x 3.0m | 4.2 x 3.0m | 4.8 x 3.0m | 5.4 x 3.0m | 6.0 x 3.0m |  |  |  |
| SIZE LENGTH X WIDTH    | 10' x 10'  | 12' x 10'  | 14' x 10'  | 16' x 10'  | 18' x 10'  | 20' x 10'  |  |  |  |
| Supply Only            | £1242      | £1380      | £1660      | £1817      | £2056      | £2232      |  |  |  |
| Erected                | £1442      | £1585      | £1887      | £2048      | £2290      | £2471      |  |  |  |
| 3" Timber Bearers      | £75        | £79        | £84        | £88        | £93        | £97        |  |  |  |
| 3.6m ( 12' ) Gable End |            |            |            |            |            |            |  |  |  |
|                        | 3.0 x 3.6m | 3.6 x 3,6m | 4.2 x 3.6m | 4.8 x 3.6m | 5.4 x 3.6m | 6.0 x 3.6m |  |  |  |
| SIZE LENGTH X WIDTH    | 10' x 12'  | 12' x 12'  | 14' x 12'  | 16' x 12'  | 18' x 12'  | 20' x 12'  |  |  |  |

| SIZE LENGTH X WIDTH | 10' x 12' | 12' x 12' | 14' x 12' | 16' x 12' | 18' x 12' | 20' x 12' |
|---------------------|-----------|-----------|-----------|-----------|-----------|-----------|
| Supply Only         | £1491     | £1684     | £1854     | £2047     | £2349     | £2450     |
| Erected             | £1717     | £1912     | £2124     | £2319     | £2623     | £2728     |
| 3" Timber Bearers   | £84       | £93       | £102      | £111      | £121      | £130      |
|                     |           |           |           |           |           |           |