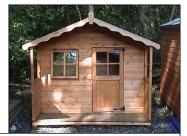

| PLAY HOUSE             | 1.8 x<br>1.8m | 2.1 x<br>1.8m | 2.1 x<br>2.1m |
|------------------------|---------------|---------------|---------------|
| SIZE LENGTH X WIDTH    | 6' x 6'       | 7' x 6'       | 7' x 7'       |
| Supply Only No Veranda | £303          | £349          | £409          |
| Erected                | £419          | £469          | £529          |
| With Veranda Extra     | £50           | £50           | £50           |
| 3" Timber Bearers      | £35           | £40           | £45           |

Play House including one opening window as standard Optional Extra Opening Window £40

| Double<br>Extra | Doors<br>£ 80 |                                                  | -           | •                                                                                                                                | Windov<br>£ 40                                                                                                                                          | W                                                                                                                                                     |                                                                                                                                                                                     |
|-----------------|---------------|--------------------------------------------------|-------------|----------------------------------------------------------------------------------------------------------------------------------|---------------------------------------------------------------------------------------------------------------------------------------------------------|-------------------------------------------------------------------------------------------------------------------------------------------------------|-------------------------------------------------------------------------------------------------------------------------------------------------------------------------------------|
|                 | 1.5 X<br>1.2m |                                                  | -           |                                                                                                                                  | 2.4 x<br>1.5m                                                                                                                                           | 3.0 x<br>1.5m                                                                                                                                         | 2.4 X<br>1.8m                                                                                                                                                                       |
| I               | 5' X 4'       | 6' X 4                                           | <b>1'</b> 7 | ' X 5'                                                                                                                           | 8' X 5'                                                                                                                                                 | 10' X 5'                                                                                                                                              | 8' X 6'                                                                                                                                                                             |
|                 | £315          | £390                                             | )           | £444                                                                                                                             | £473                                                                                                                                                    | £604                                                                                                                                                  | £519                                                                                                                                                                                |
|                 | £385          | £479                                             | )           | £549                                                                                                                             | £584                                                                                                                                                    | £713                                                                                                                                                  | £640                                                                                                                                                                                |
|                 | £34           | £35                                              |             | £38                                                                                                                              | £42                                                                                                                                                     | £47                                                                                                                                                   | £47                                                                                                                                                                                 |
|                 |               | 1.5 X     1.2m     I   5' X 4'     £315     £385 | Extra £ 80  | Extra   £ 80   Extra     1.5 X   1.8 x   1.2m     1.2m   1.2m   1.2m     1   5' X 4'   6' X 4'   7     £315   £390   £385   £479 | Extra   £ 80   Extra     1.5 X   1.8 x   2.1 x     1.2m   1.2m   1.5m     I   5' X 4'   6' X 4'   7' X 5'     £315   £390   £444     £385   £479   £549 | Extra £ 80 Extra £ 40   1.5 X 1.8 x 2.1 x 2.4 x   1.2m 1.2m 1.5m 1.5m   I 5' X 4' 6' X 4' 7' X 5' 8' X 5'   £315 £390 £444 £473   £385 £479 £549 £584 | Extra £ 80 Extra £ 40   1.5 X 1.8 x 2.1 x 2.4 x 3.0 x   1.2m 1.2m 1.5m 1.5m 1.5m   1 5' X 4' 6' X 4' 7' X 5' 8' X 5' 10' X 5'   £315 £390 £444 £473 £604   £385 £479 £549 £584 £713 |