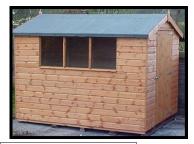

### **Standard Range**

| Apex or Pent Roof   |    | 5 X<br>.2m | 1.8 x<br>1.2m | 2.1 x<br>1.5m | 2.4 x<br>1.5m | 3.0 x<br>1.5m | 2.4 X<br>1.8m |
|---------------------|----|------------|---------------|---------------|---------------|---------------|---------------|
| SIZE LENGTH X WIDTH | 5' | X 4'       | 6' X 4'       | 7' X 5'       | 8' X 5'       | 10' X 5'      | 8' X 6'       |
| Supply Only         | £  | 284        | £320          | £376          | £422          | £534          | £432          |
| Erected             | £  | 354        | £411          | £484          | £529          | £640          | £549          |
| 3" Timber Bearers   | f  | 234        | £35           | £38           | £42           | £47           | £47           |

|                     | 3.0 x<br>1.8m | 3.6 x<br>1.8m | 3.0 x<br>2.4m | 3.6 x<br>2.4m | 4.2 x<br>2.4m | 2.4 x<br>3.0m | 3.0 x<br>3.0m |
|---------------------|---------------|---------------|---------------|---------------|---------------|---------------|---------------|
| SIZE LENGTH X WIDTH | 10' x 6'      | 12' x 6'      | 10' x 8'      | 12' x 8'      | 14' x 8'      | 8' x 10'      | 10' x 10'     |
| Supply Only         | £574          | £663          | £699          | £825          | £949          | £819          | £919          |
| Erected             | £685          | £789          | £849          | £985          | £1129         | £995          | £1095         |
| 3" Timber Bearers   | £48           | £53           | £60           | £70           | £70           | £60           | £75           |