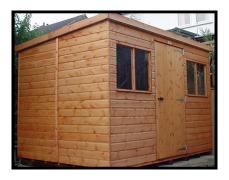

| <b>Potting Sheds</b> |            |            |            |            |            |
|----------------------|------------|------------|------------|------------|------------|
|                      | 1.8 x 1.5m | 1.8 x 1.8m | 1.8 x 2.1m | 2.4 x 1.8m | 2.4 x 2.1m |
| SIZE LENGTH X WIDTH  | 6' x 5'    | 6' x 6'    | 6' x 7'    | 8' x 6'    | 8' x 7'    |
| Supply Only          | £714       | £785       | £838       | £900       | £934       |
| Erected              | £884       | £954       | £1010      | £1074      | £1110      |
| 3" Timber Bearers    | £35        | £35        | £45        | £47        | £50        |

|                     | 2.4 x 2.4m | 3.0 x 1.8m | 3.0 x 2.1m | 3.0 x 2.4m | 3.0 x 2.7m |
|---------------------|------------|------------|------------|------------|------------|
| SIZE LENGTH X WIDTH | 8' x 8'    | 10' x 6'   | 10' x 7'   | 10' x 8'   | 10' x 9'   |
| Supply Only         | £944       | £1025      | £1069      | £1109      | £1175      |
| Erected             | £1120      | £1199      | £1269      | £1309      | £1375      |
| 3" Timber Bearers   | £50        | £48        | £60        | £60        | £65        |