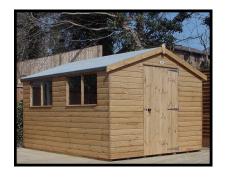

### **Standard Range**

| Apex or Pent Roof   |    | 5 X<br>.2m | 1.8 x<br>1.2m | 2.1 x<br>1.5m | 2.4 x<br>1.5m | 3.0 x<br>1.5m | 2.4 X<br>1.8m |
|---------------------|----|------------|---------------|---------------|---------------|---------------|---------------|
| SIZE LENGTH X WIDTH | 5' | X 4'       | 6' X 4'       | 7' X 5'       | 8' X 5'       | 10' X 5'      | 8' X 6'       |
| Supply Only         | £  | 284        | £320          | £376          | £422          | £534          | £432          |
| Erected             | £  | 354        | £411          | £484          | £529          | £640          | £549          |
| 3" Timber Bearers   | f  | 234        | £35           | £38           | £42           | £47           | £47           |

|                     | 3.0 x<br>1.8m | 3.6 x<br>1.8m | 3.0 x<br>2.4m | 3.6 x<br>2.4m | 4.2 x<br>2.4m | 2.4 x<br>3.0m | 3.0 x<br>3.0m |
|---------------------|---------------|---------------|---------------|---------------|---------------|---------------|---------------|
| SIZE LENGTH X WIDTH | 10' x 6'      | 12' x 6'      | 10' x 8'      | 12' x 8'      | 14' x 8'      | 8' x 10'      | 10' x 10'     |
| Supply Only         | £574          | £663          | £699          | £825          | £949          | £819          | £919          |
| Erected             | £685          | £789          | £849          | £985          | £1129         | £995          | £1095         |
| 3" Timber Bearers   | £48           | £53           | £60           | £70           | £70           | £60           | £75           |