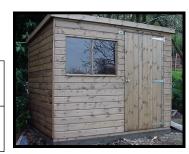

### **Standard Range**

| Apex or Pent Roof   |    | 5 X<br>.2m | 1.8 x<br>1.2m | 2.1 x<br>1.5m | 2.4 x<br>1.5m | 3.0 x<br>1.5m | 2.4 X<br>1.8m |
|---------------------|----|------------|---------------|---------------|---------------|---------------|---------------|
| SIZE LENGTH X WIDTH | 5' | X 4'       | 6' X 4'       | 7' X 5'       | 8' X 5'       | 10' X 5'      | 8' X 6'       |
| Supply Only         | £  | 284        | £320          | £376          | £422          | £534          | £432          |
| Erected             | £  | 354        | £411          | £484          | £529          | £640          | £549          |
| 3" Timber Bearers   | f  | 234        | £35           | £38           | £42           | £47           | £47           |

|                     | 3.0 x<br>1.8m | 3.6 x<br>1.8m | 3.0 x<br>2.4m | 3.6 x<br>2.4m | 4.2 x<br>2.4m | 2.4 x<br>3.0m | 3.0 x<br>3.0m |
|---------------------|---------------|---------------|---------------|---------------|---------------|---------------|---------------|
| SIZE LENGTH X WIDTH | 10' x 6'      | 12' x 6'      | 10' x 8'      | 12' x 8'      | 14' x 8'      | 8' x 10'      | 10' x 10'     |
| Supply Only         | £574          | £663          | £699          | £825          | £949          | £819          | £919          |
| Erected             | £685          | £789          | £849          | £985          | £1129         | £995          | £1095         |
| 3" Timber Bearers   | £48           | £53           | £60           | £70           | £70           | £60           | £75           |